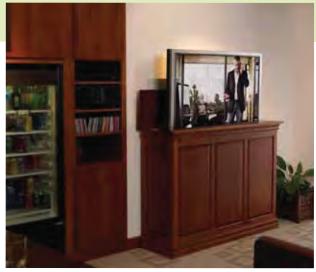

Model Max. Wt.

LIFT1 180 lbs. (82 kgs.) LIFT2 360 lbs. (163 kgs.)

Dual lift can support up to 360 lbs. Model: LIFT 2

Single lift shown installed in a walnut cabinet with floating lid.

(Cabinets not included.)